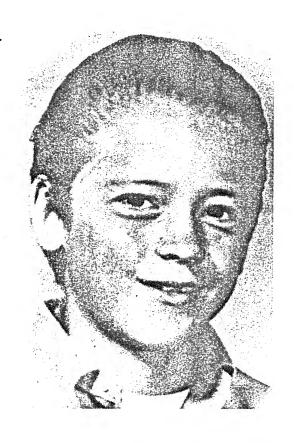

#### David William Hilligiest 402 West 27th Street Houston, Texas

HISTORY: The skeletal remains were discovered among seventeen bodies at 4500 Silverbell Street, Stall #11, Houston, Texas, between 6:00 p.m. on August 8, 1973, and 8:00 p.m. on August 9, 1973. These skeletal remains were found together with Unknown #10, in the center of Stall #11, at approximately 1:00 p.m. on August 9, 1973.

AUTOPSY: The autopsy was performed by Chief Medical Examiner Joseph A. Jachimczyk, M.D., assisted by Dr. Paul G. Stimson, beginning at 1:00 p.m. on August 11, 1973, in the Harris County Morque.

EXTERNAL APPEARANCE: These remains consisted of a skull with dark brown hair with a maxilla attached and a separate mandible and a number of bones and soft tissues. Also present were a pair of white with black striped sneakers in the left sneaker of which there was the word "SANFORIZED". Beneath the word "SANFORIZED" appeared to be the word "PENNEY'S". The sneaker sole measured 11 inches in length. There was an attached portion of pelvis and two femurs, two ulnas, several vertebrae, two scapulae and a number of ribs. There was a blue stretch cotton sock with terrycloth-like finish. The right femur measured 16-1/2 inches in length. The left femur measured 16 inches in length. A portion of cord was wound around the neck area. X-rays did not disclose any bullets in the skeletal remains.

#### DENTAL EXAMINATION

Utilizing the Universal System, there was an occlusal amalgam in the upper left first molar, tooth 14. There was an anterior open bite, tooth 8 overlapped tooth 9 on the mesial. All third molars were in their crypts. Tooth 24 was crowded to the lingual, tooth 27 was rotated to the mesial-labial, tooth 25 was lapped over tooth 26.

At the request and in the presence of Chief Medical Examiner Joseph A. Jachimczyk, M.D., on September 9, 1973, I compared the postmortem dental X-rays with the antemortem dental X-rays submitted by Dr. Robert H. Shame and demonstrated this to Mr. and Mrs. Hilligiest. I overlay the antemortem and postmortem jaw radiographs. The outline of the occlusal filling matched exactly on the antemortem and postmortem radiographs. shape of the teeth, the root structure, the pulpal configurations also matched exactly. This was equivalent to the antemortem and postmortem negatives superimposed. They matched perfectly. Mr. and Mrs. Hilligiest accepted the fact that the remains were those of their son, David.